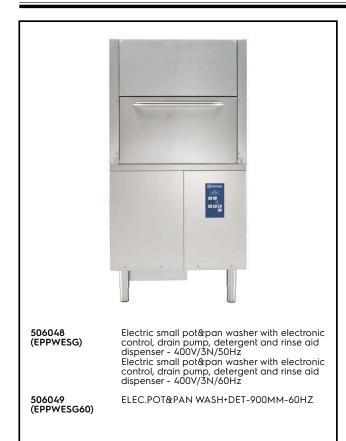

Warewashing Small Pot & Pan Washer with Drain Pump & Detergent Dispenser

#### Item No.

304 AISI stainless steel front and side panels, wash tank, tank filter and wash and rinse arms. Double skinned insulated door divided in 2 parts with 180° frontal opening. N. 4 washing cycles.

## Main Features

ITEM #

SIS #

AIA #

<u>MODEL #</u> NAME #

- Atmospheric insulated boiler combined with the rinse booster pump for perfect rinsing results (water temperature and pressure always constant during rinsing cycles), independent from the inlet water pressure.
- High efficiency air gap (class A) in water inlet circuit to avoid water being siphoned back into the network as a result of a sudden drop in main pressures.
- Open air gap in compliance with WRC regulations.
- 4 washing programs (one program is continual).
- Equipped with drain pump and built-in detergent dispenser for easy and quick installation without opening the machine.
- Easier access to the washing chamber thanks to the 180° frontal opening door.
- Requires limited space for opening thanks to the door divided in 2 sections.
- Self-cleaning cycle.
- Low noise level.
- Simple electronic control panel.
- Fault auto-diagnosis system.
- Simple service from the front.
- Green light of "WASH SAFE CONTROL" confirms that items have been rinsed properly. (only for 506049)