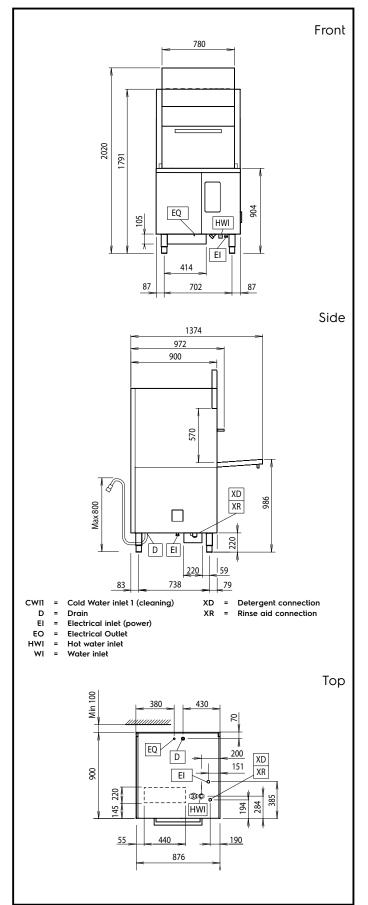

### Electric

| Supply voltage:<br>506048 (EPPWESG)<br>506049 (EPPWESG60)<br>Default Installed Power:<br>Electrical power max.:<br>Wash pump power:                                                                                                                                                                                                                                                                                                                                                                                                                  | 400 V/3N ph/50 Hz<br>380-400 V/3N ph/60 Hz<br>13 kW<br>20 kW<br>2.5 kW                                                                                                                                                                             |
|------------------------------------------------------------------------------------------------------------------------------------------------------------------------------------------------------------------------------------------------------------------------------------------------------------------------------------------------------------------------------------------------------------------------------------------------------------------------------------------------------------------------------------------------------|----------------------------------------------------------------------------------------------------------------------------------------------------------------------------------------------------------------------------------------------------|
| Water:                                                                                                                                                                                                                                                                                                                                                                                                                                                                                                                                               |                                                                                                                                                                                                                                                    |
| Pressure, bar min/max:<br>Water supply temperature*:<br>Washing tank capacity (It):<br>Boiler Capacity (It):<br>Washing cycle electrical<br>elements:                                                                                                                                                                                                                                                                                                                                                                                                | 0.5-7 bar<br>50 °C<br>95<br>18<br>7 kW                                                                                                                                                                                                             |
| Hot rinse cycle duration (sec.):                                                                                                                                                                                                                                                                                                                                                                                                                                                                                                                     | ISO 9001; ISO 14001                                                                                                                                                                                                                                |
| Key Information:                                                                                                                                                                                                                                                                                                                                                                                                                                                                                                                                     |                                                                                                                                                                                                                                                    |
| Washing cycle temperature:<br>Hot rinse cycle temperature:<br>N° of working cycles:<br>Cell dimensions - width:<br>Cell dimensions - depth:<br>Cell dimensions - depth:<br>External dimensions, Width:<br>External dimensions, Depth:<br>External dimensions, Depth:<br>External dimensions, Height:<br>Net weight:<br>Shipping weight:<br>506048 (EPPWESG)<br>506049 (EPPWESG60)<br>Shipping depth:<br>506048 (EPPWESG)<br>506049 (EPPWESG60)<br>Shipping volume:<br>506048 (EPPWESG)<br>506049 (EPPWESG60)<br>Shipping volume:<br>506048 (EPPWESG) | 55-65 °C<br>84 °C<br>4 (180/360/540/inf)<br>670 mm<br>710 mm<br>570 mm<br>876 mm<br>900 mm<br>1791 mm<br>200 kg<br>244 kg<br>230 kg<br>2030 kg<br>2030 mm<br>1010 mm<br>1040 mm<br>1020 mm<br>1040 mm<br>2.09 m <sup>3</sup><br>2.2 m <sup>3</sup> |
| Sustainability                                                                                                                                                                                                                                                                                                                                                                                                                                                                                                                                       |                                                                                                                                                                                                                                                    |